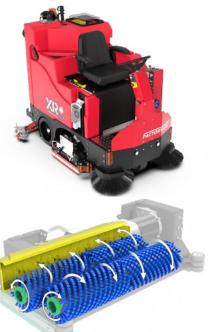

## **Cylindrical Benefits**

Eliminates Pre-Sweeping

Scrub & Sweep Simultaneously

Superior Tile & Grout Cleaning

Great for Indoor Track Fields

- Largest Brush/ Pad Selection
- Lowest Maintenance Cost
- Best Performance on Irregular Floors
- Brushes Individually driven