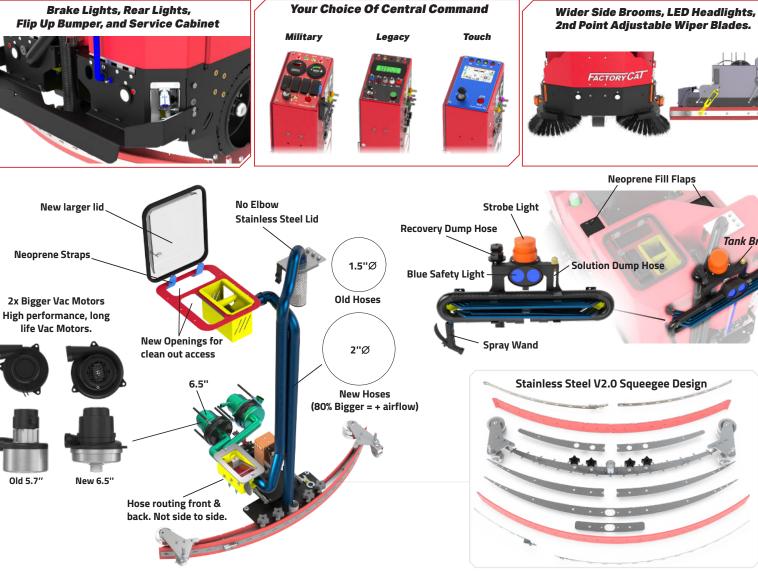

Tank Bracket





🛄 www.factorycat.com 🕻 262-681-3583 🍙 RPS Corporation, 1711 South St, Racine, WI, 53404, USA



## **XR v2.0** Technical Specs





## **Cylindrical Benefits**

Eliminates Pre-Sweeping

Scrub & Sweep Simultaneously

Superior Tile & Grout Cleaning

Great for Indoor Track Fields



- Largest Brush/ Pad Selection
- Lowest Maintenance Cost
- Best Performance on Irregular Floors
- Brushes Individually driven

| BODY | CONSTRU   | ICTION/ | DIMENSIONS |  |
|------|-----------|---------|------------|--|
|      | 001101110 |         | DIMENSION  |  |

|   | BODY CONSTRUCTION/ DIMENSIONS                                                                                                                    |