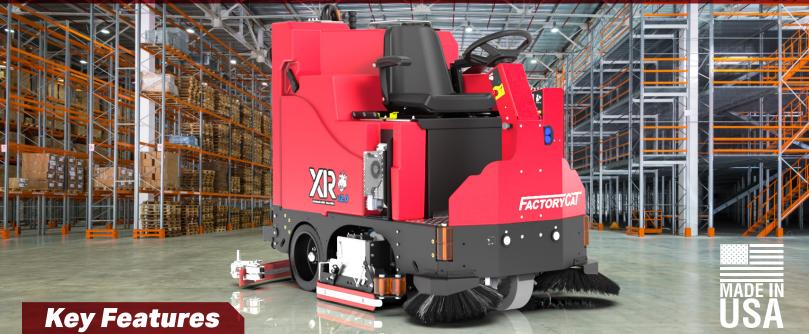

Tank Bracket





🛄 www.factorycat.com 🕻 262-681-3583 🍙 RPS Corporation, 1711 South St, Racine, WI, 53404, USA



## **XR v2.0** Technical Specs





## **Cylindrical Benefits**

Eliminates Pre-Sweeping

Scrub & Sweep Simultaneously

Superior Tile & Grout Cleaning

Great for Indoor Track Fields



- Largest Brush/ Pad Selection
- Lowest Maintenance Cost
- Best Performance on Irregular Floors
- Brushes Individually driven

| BODY | CONSTRU   | ICTION/ | DIMENSIONS |  |
|------|-----------|---------|------------|--|
|      | 001101110 |         | DIMENSION  |  |

|   | BODY CONSTRUCTION/ DIMENSIONS                                                                                                                    |